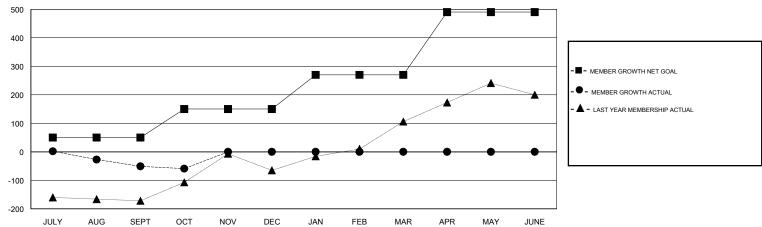

## LOCATION REP OF SRI LANKA

**GMT CA** 

|                       | Club          | s         |               | Members               |                           |                         |                                              |  |
|-----------------------|---------------|-----------|---------------|-----------------------|---------------------------|-------------------------|----------------------------------------------|--|
| RESULTS FOR 2018-2019 |               |           |               | RESULTS FOR 2018-2019 |                           |                         |                                              |  |
| QUARTER               | NEW CLUB GOAL | NEW CLUBS | DROPPED CLUBS | QUARTER               | MEMBER GROWTH NET<br>GOAL | MEMBER GROWTH<br>ACTUAL | DROPPED MEMBERS ACTUAL (including transfers) |  |
| JULY/AUG/SEPT         | 3             | 0         | 0             | JULY/AUG/SEPT         | 50                        | 141                     | 147                                          |  |
| OCT/NOV/DEC           | 2             | 0         | 1             | OCT/NOV/DEC           | 100                       | 17                      | 25                                           |  |
| JAN/FEB/MAR           | 2             | 0         | 0             | JAN/FEB/MAR           | 120                       | 0                       | 0                                            |  |
| APR/MAY/JUNE          | 5             | 0         | 0             | APR/MAY/JUNE          | 220                       | 0                       | 0                                            |  |