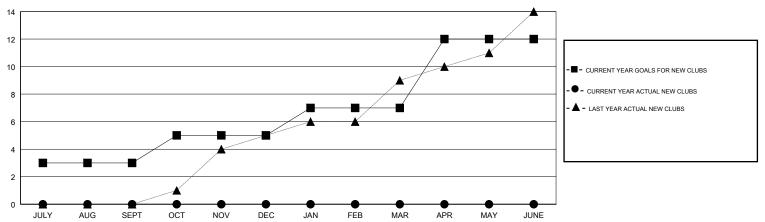

## GOALS AND ACTUAL NEW CLUBS CUMULATIVE

| DROPPED CLUBS: 1  DROPPED MEMBERS |     | 25 CLUBS OF 121 ADDED 1 OR MORE<br>NEW MEMBERS | GENDER DISTRIBUTION  MALE 2,514 (74.25%)  FEMALE 872 (25.75%)  Women Percentage Fiscal Year Goal: 30% |  |       |
|-----------------------------------|-----|------------------------------------------------|-------------------------------------------------------------------------------------------------------|--|-------|
| DECEASED                          | 5   | CLICK HERE FOR CUMULATIVE                      | TOTAL FAMILY UNIT MEMBERS                                                                             |  | 1,115 |
| CLUB CANCELLED                    | 17  | MEMBERSHIP DATA                                |                                                                                                       |  | 500   |
| OTHER                             | 150 |                                                | FAMILY MEMBERS PAYING HALF  DUES                                                                      |  | 588   |
| TOTAL                             | 172 |                                                |                                                                                                       |  |       |